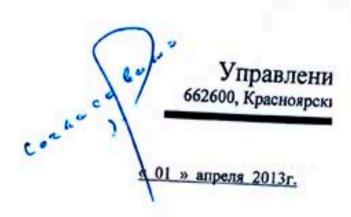

Исследованию подлежат рукописная запись «Согласовано» и подпись расположенные в левом верхнем углу первой страницы ходатайства о премировании за успешные и добросовестные исполнения должностных обязанностей (см. иллюстрацию № 1,2).

#### Примечание:

Для иллюстрации совпадающих признаков на иллюстрации № 4 в качестве свободных образцов подписей Меркулова Дмитрия Николаевича использованы следующие документы:

- письмо главе Минусинска Федотовой Н.Э. от Микиной Н.А. от 06.06.2013 г.;
- письмо главе администрации от директора МБУ «Дом детского творчества»
   О.А. Левицкой от 20.09.2013 г.;
- письмо главе администрации от директора МОБУ «СОШ № 12» Ф.П.
   Межуревского исх. № 149 от 20 сентября 2013 г.;
- протокол совещания в режиме видеоконференции № 129 от 21.05.2013 г.;