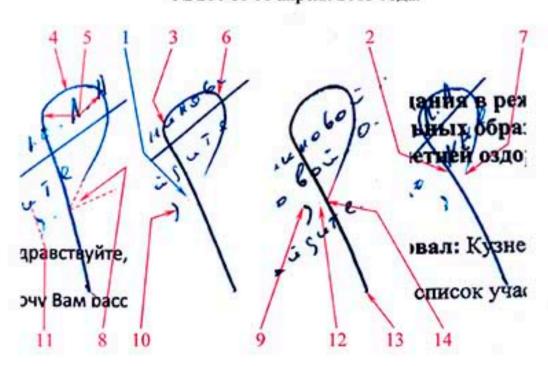

Сравнительным исследованием методом сопоставления исследуемой подписи с представленными на исследование образцами подписей Меркулова Дмитрия Николаевича установлены совпадения общих признаков (транскрипция, выработанность, форма движений, координация движений, темп движений, форма основания подписи, нажим степень связности), так и следующих частных признаков, наиболее характерные из которых включены в идентификационный комплекс признаков (см. иллюстрацию № 3, 4):

Форма движений при выполнении:

- восходящего элемента незначительно дуговая (отм.2);
- начальной части правоокружного элемента дуговая (отм.3);
- средней части правоокружного элемента дуговая (отм.4);
- заключительной части правоокружного элемента дуговая (отм.6);
- дугового элемента подписи выпуклая дуговая вправо (отм.10).

Направление движений при выполнении:

- дугового элемента правоокружное (отм.9);
- элемента подписи снизу вверх (отм.13).

Протяженность движений при выполнении:

восходящего элемента увеличено по вертикали (отм.12).

Относительное размещение движений при выполнении:

- точки окончания правоокружного дугового элемента справа на расстоянии от восходящего элемента (отм.7);
- точки начала и окончания дугового элемента на одной линии (отм.11);
- штриха «точка» выше условной точки пересечения движений восходящего и дугового элементов (отм. 14).

Степень кривизны движений при выполнении:

 начальной части дугового элемента больше заключительной части дугового элемента (отм.5).

Размер углов при выполнении движений:

 угол условной линии пересечения заключительной части дугового элемента и перпендикуляра от восходящего элемента 55 градусов (отм.8).

Кроме совпадающих признаков выявлен различающий признак:

 относительное размещение движений при выполнении штриха «точка» в исследуемой подписи примыкает к восходящему элементу, в образцах слева на расстоянии от восходящего элемента (отм.1).