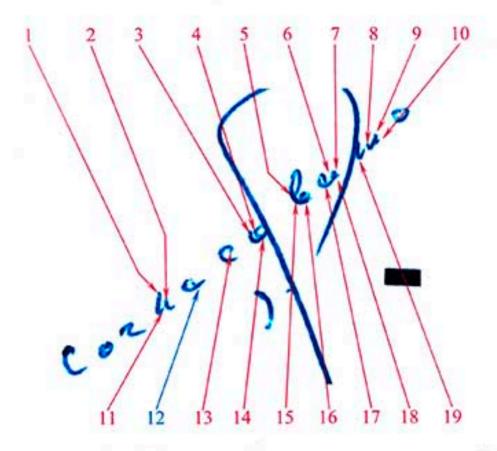

Сравнительным исследованием методом сопоставления исследуемой рукописной записи с представленными на исследование образцами почерка Меркулова Дмитрия Николаевича установлены совпадения общих признаков (выработанность, форма движений, координация движений, темп движений, степень связности, нажим), так и следующих частных признаков, наиболее характерные из которых включены в идентификационный комплекс признаков (см. иллюстрацию № 5, 6):

Форма движений при выполнении:

- 2 элемента буквы «н» извилистая (отм.8);
- 2 элемента буквы «в» дуговая (отм.15);
- начального штриха буквы «с» угловатая (отм.13).

Направление движений при выполнении:

- 1 элемента буквы «л» сверху вниз (отм.1);

Протяженность движений при выполнении:

- 2 элемента буквы «л» уменьшена по вертикали (отм.2);
- 2 элемента буквы «а» уменьшена по вертикали (отм.7);
- 3 элемента буквы «н» уменьшена по вертикали (отм.9);
- заключительной части 3 элемента буквы «н» уменьшена по горизонтали (отм.10);
- заключительной части 2 элемента буквы «а» уменьшена по горизонтали (отм.18);

Вид соединения движений при выполнении:

- элемента буквы «о» интервальный (отм.4);
- 1 и 2 элементов буквы «а» интервальный (отм.6).

Количество движений при выполнении:

 элементов буквы «л» увеличено за счет дополнительного соединительного элемента (отм.11).

Относительное размещение движений при выполнении:

- точки начала элемента буквы «о» слева от овала (отм.3);
- точки начала 1 элемента буквы «в» на элементе (отм.5);
- точки окончания элемента буквы «о» на линии письма (отм. 14);

- точки окончания 2 элемента буквы «в» на линии письма (отм.16);
- точки начала 1 элемента буквы «а» внутри овала (отм.17);
- точки начала 2 элемента буквы «н» на линии письма (отм.19).

Кроме совпадающих признаков выявлен различающий признак:

 направление движений при выполнении 2 элемента буквы «а» в исследуемой записи слева направо, в образце сверху вниз (отм.12).

Установленные совпадающие признаки, устойчивы, существенны и образуют индивидуальную совокупность достаточную для вывода о том, что исследуемая рукописная запись выполнена Меркуловым Дмитрием Николаевичем.