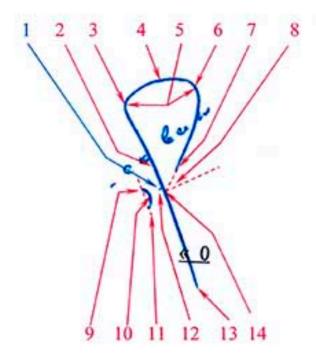

Транскрипция исследуемой подписи безбуквенная. Транскрипция и связность исследуемой подписи: Восходящий элемент + правоокружный дуговой элемент - правоокружный дуговой элемент - штрих «точка». Подпись четкая, степень выработанности высокая. Координация движения и темп выработанности. Конструктивная соответствуют степени исполнения Преобладающая форма движений простая. сложность подписи направление преобладающее прямолинейно-дугообразная, пвижений

2

правоокружное. Протяженность движений по вертикали (размер) большая, протяженность движений по горизонтали (разгон) средняя, степень связности средняя, наклон от вертикального до незначительно правого. Степень и характер нажима средний, дифференцированный. Форма основания подписей ступенчатая, направление линии строки подписи относительно нижнего среза бумаги поднимающееся.

Форма движений при выполнении:

- восходящего элемента незначительно дуговая (отм.2);
- начальной части правоокружного элемента дуговая (отм.3);
- средней части правоокружного элемента дуговая (отм.4);
- заключительной части правоокружного элемента дуговая (отм.6);
- дугового элемента подписи выпуклая дуговая вправо (отм.10).

Направление движений при выполнении:

- дугового элемента правоокружное (отм.9);
- элемента подписи снизу вверх (отм.13).

Протяженность движений при выполнении:

восходящего элемента увеличено по вертикали (отм.12).

Относительное размещение движений при выполнении:

- точки окончания правоокружного дугового элемента справа на расстоянии от восходящего элемента (отм.7);
- точки начала и окончания дугового элемента на одной линии (отм.11);
- штриха «точка» выше условной точки пересечения движений восходящего и дугового элементов (отм. 14).

Степень кривизны движений при выполнении:

 начальной части дугового элемента больше заключительной части дугового элемента (отм.5).

Размер углов при выполнении движений:

 угол условной линии пересечения заключительной части дугового элемента и перпендикуляра от восходящего элемента 55 градусов (отм.8).

Кроме совпадающих признаков выявлен различающий признак:

 относительное размещение движений при выполнении штриха «точка» в исследуемой подписи примыкает к восходящему элементу, в образцах слева на расстоянии от восходящего элемента (отм.1).

Иллюстрация № 3. Исследуемая подпись в ходатайстве о премировании за успешное и добросовестное исполнение должностных обязанностей № 210 от 01 апреля 2013 года.

Иллюстрация № 4. Образцы подписей Меркулова Дмитрия Николаевича.