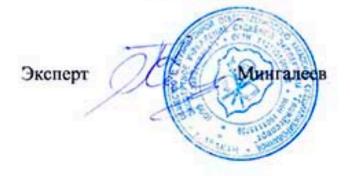

Сравнительным исследованием методом сопоставления исследуемой рукописной записи с представленными на исследование образцами почерка Меркулова Дмитрия Николаевича установлены совпадения общих признаков (выработанность, форма движений, координация движений, темп движений, степень связности, нажим), так и следующих частных признаков, наиболее характерные из которых включены в идентификационный комплекс признаков (см. иллюстрацию № 5, 6):

Форма движений при выполнении:

- 2 элемента буквы «н» извилистая (отм.8);
- 2 элемента буквы «в» дуговая (отм.15);
- начального штриха буквы «с» угловатая (отм.13).

Направление движений при выполнении:

- 1 элемента буквы «л» сверху вниз (отм.1);

Протяженность движений при выполнении:

- 2 элемента буквы «л» уменьшена по вертикали (отм.2);
- 2 элемента буквы «а» уменьшена по вертикали (отм.7);
- 3 элемента буквы «н» уменьшена по вертикали (отм.9);
- заключительной части 3 элемента буквы «н» уменьшена по горизонтали (отм.10);
- заключительной части 2 элемента буквы «а» уменьшена по горизонтали (отм.18);

Вид соединения движений при выполнении:

- элемента буквы «о» интервальный (отм.4);
- 1 и 2 элементов буквы «а» интервальный (отм.6).

Количество движений при выполнении:

 элементов буквы «л» увеличено за счет дополнительного соединительного элемента (отм.11).

Относительное размещение движений при выполнении:

- точки начала элемента буквы «о» слева от овала (отм.3);
- точки начала 1 элемента буквы «в» на элементе (отм.5);
- точки окончания элемента буквы «о» на линии письма (отм. 14);

- точки окончания 2 элемента буквы «в» на линии письма (отм.16);
- точки начала 1 элемента буквы «а» внутри овала (отм.17);
- точки начала 2 элемента буквы «н» на линии письма (отм.19).

Кроме совпадающих признаков выявлен различающий признак:

 направление движений при выполнении 2 элемента буквы «а» в исследуемой записи слева направо, в образце сверху вниз (отм.12).

Установленные совпадающие признаки, устойчивы, существенны и образуют индивидуальную совокупность достаточную для вывода о том, что исследуемая рукописная запись выполнена Меркуловым Дмитрием Николаевичем.