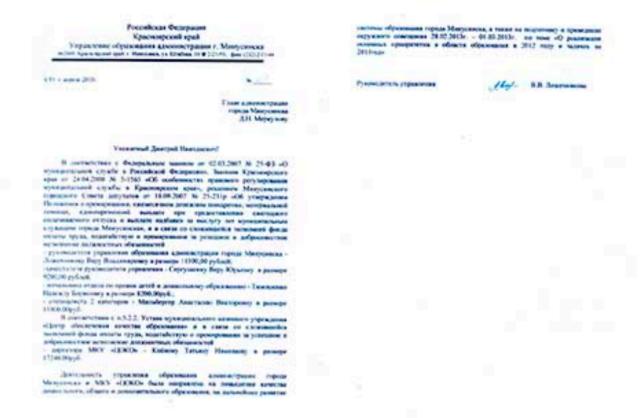

# ИССЛЕДОВАНИЕ:

Представленное на исследование ходатайство о премировании за добросовестные исполнения должностных обязанностей представляет собой печатный текст, выполненный по определенному образцу формы документов при помощи множительной компьютерной техники красящим веществом черного цвета на 2 листах бумаги формата А4, с односторонним размещением содержательной информации. «Руководитель управления» имеется подпись, выполненная красящим веществом синего цвета. В левом верхнем углу документа имеются резолюция в виде рукописной записи «Согласовано» и подпись выполненные красящим веществом синего цвета (см. иллюстрацию № 1).

Исследованию подлежат рукописная запись «Согласовано» и подпись расположенные в левом верхнем углу первой страницы ходатайства о премировании за успешные и добросовестные исполнения должностных обязанностей (см. иллюстрацию № 1,2).

#### ИЛЛЮСТРАЦИОННАЯ ТАБЛИЦА

к заключению специалиста № 9 от 17 февраля 2017 года.

Иллюстрация № 1. Ходатайство о премировании за успешное и добросовестное исполнение должностных обязанностей № 210 от 01 апреля 2013 года.

Иллюстрация № 2. Исследуемая подпись и рукописная запись в ходатайстве о премировании за успешное и добросовестное исполнение должностных обязанностей № 210 от 01 апреля 2013 года.

Эксперт Св. Мингалеев Ш.М.